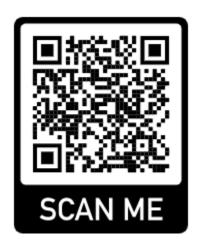

Scan QAR code with phone camera and "Tap to open eprove"

The screen below will appear. Use scroll bar to get to Tamarac Elementary.

Click on Tamarac and complete the survey. Be sure to click on the <u>Green</u> <u>Checkmark</u> at the end to submit.