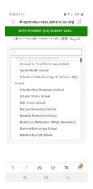

Scan QAR code with phone camera and "Tap to open eprove"

The screen below will appear. Use scroll bar to get to Tamarac Elementary.

Click on Tamarac and complete the survey. Be sure to click on the <u>Green</u> <u>Checkmark</u> at the end to submit.